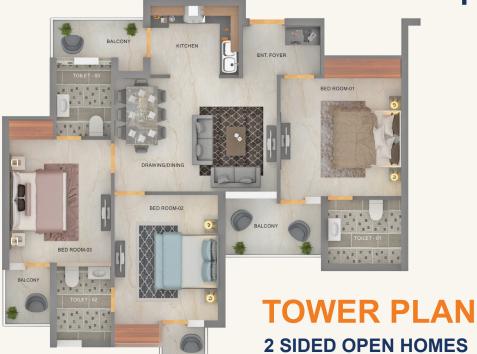

## 2 SIDED OPEN HOMES WITH NO SHARING WALLS

## UNIT PLAN

(1720 Sq. Ft. Super Area) 3 BEDROOMS, 4 BALCONIES & 3 WASHROOMS