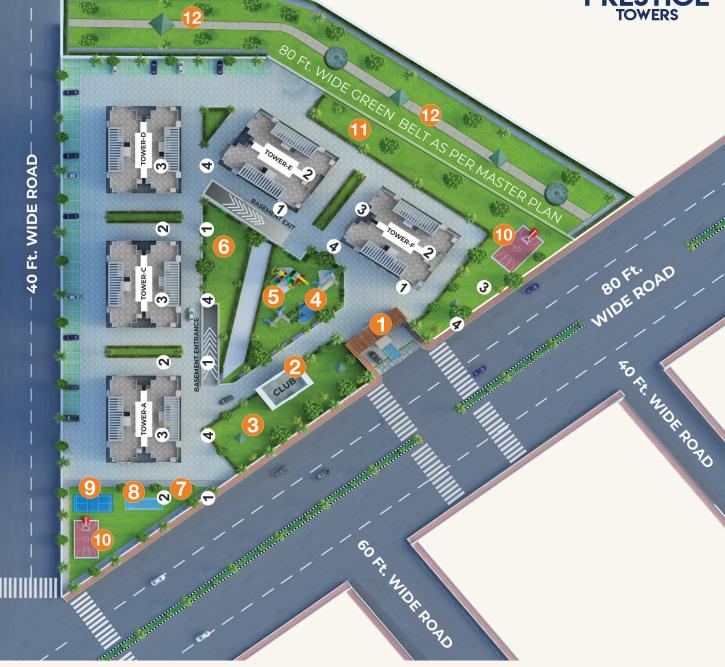

## SITE PLAN

- 1. Grand Entrance
- 2. Club Area
- 3. Lounge Park
- 4. Children's Splash Pool
- 5. Kids Park
- 6. Grandparents Park
- 7. Sports Park
- 8. Cricket Pitch
- 9. Badminton Court
- 10. Basketball Court
- 11. Yoga Park
- 12. Jogging Track