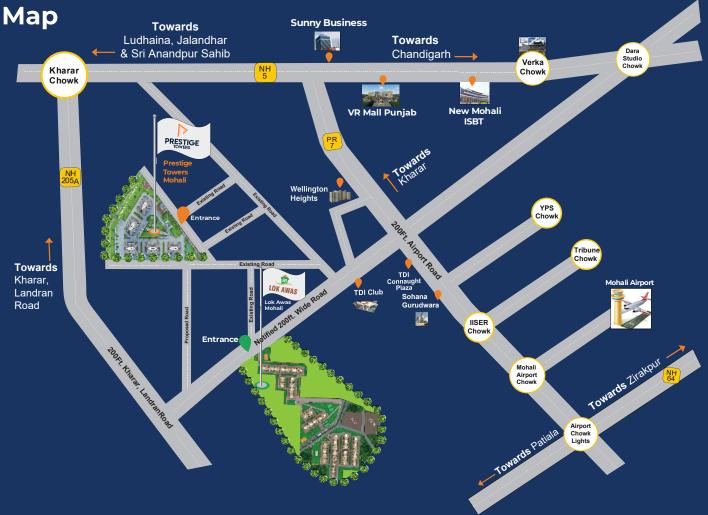

# Functional connectivity from a prime spot

#### Accessibility and reach for a comfortable lifestyle.

Live in a premium location where the world convenes. We've chosen the ultra efficient spot for your dream home.

| Max Hospital           | 5 Min  | Bestech Tower         | 10 Min |
|------------------------|--------|-----------------------|--------|
| VR Punjab Mall         | 5 Min  | International Airport | 15 Min |
| Railway Station        | 10 Min | Mohali Bus stand      | 10 Min |
| Educational Institutes | 10 Min | PCA Stadium           | 15 Min |

Call: +91-8405840560

**Site Office :** Near TDI Club House, Sector 74A/117, Mohali, Punjab - 160055

www.prestigetowers.in