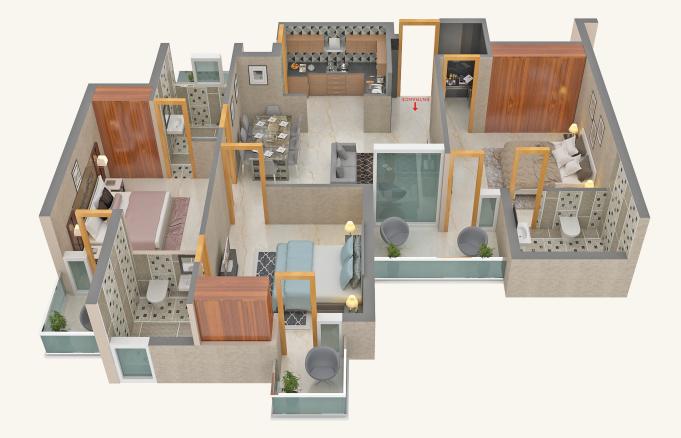

| AT THE OFFER OF POSSESSION              | 5%                  |  |  |  |
| TOTAL                                   | 100%                |  |  |  |

\*PLEASE NOTE:-

• The cost of Stamp Duty, Registration Fee/ Documentation Charges, PLC and any other charges/ taxes levied by Government shall be borne by the customer as per actual & are not included in the BSP.

The prices & payment plans are subject to change at any time without prior intimation.

• Pay order/Draft/Cheque to be issued in favour of VERA DEVELOPERS PRIVATE LIMITED only.

GST Applicable as per prevailing rates above BSP, PLC & other Charges to be paid by the customer at every stage of demand.





## 2 SIDED OPEN HOMES WITH NO SHARING WALLS



## UNIT PLAN

(1720 Sq. Ft. Super Area) 3 BEDROOMS, 4 BALCONIES & 3 WASHROOMS





#### **INTERIOR CONCEPT**

ARTISTIC RENDITION OF 3 BHK UNIT



## **SPECIFICATIONS**

#### Living Room & Bedroom Specifications

- · Plastic Paint on Walls
- Flooring Double Charged Vitrified Tiles\*
- UPVC Doors & Windows
- Modular Wardrobes in 3 Bedrooms
- Laminated Wooden Flush Doors
- · Modular Switches with ISI Mark Wiring
- AC Pipe Provisioning
- 4 Fans





#### **Kitchen Specifications**

- Dado Tiles on Walls
- UPVC Windows
- Branded Faucets
- Modular Switches
- Modular Kitchen with Cabinets
- Chimney
- Hobs
- OTG
- RO PURIFIER
- Stainless Steel Double Sink\*
- Granite Marble Counter Top
- Flooring- Double Charged Vitrified Tiles\*

#### **Bathroom Specifications**

- Plumbing Fitting UPVC/CPVC or Equivalent
- Sanitary Fitting Chinaware Standard Design and ISI Marked Fittings.
-