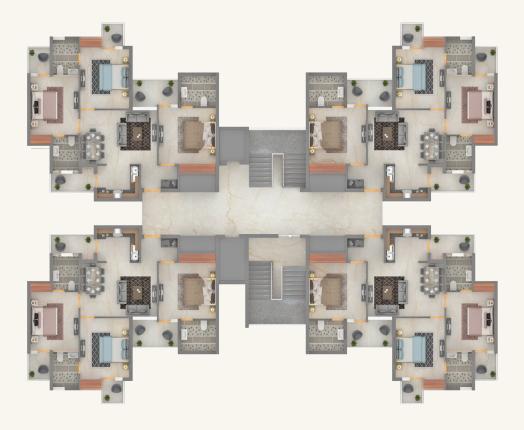

|  |  |
| ON COMPLETION OF 12th FLOOR ROOF SLAB   | 5%                  |  |  |  |
| AT THE OFFER OF POSSESSION              | 5%                  |  |  |  |
| TOTAL                                   | 100%                |  |  |  |

\*PLEASE NOTE:-

• The cost of Stamp Duty, Registration Fee/ Documentation Charges, PLC and any other charges/ taxes levied by Government shall be borne by the customer as per actual & are not included in the BSP.

The prices & payment plans are subject to change at any time without prior intimation.

• Pay order/Draft/Cheque to be issued in favour of VERA DEVELOPERS PRIVATE LIMITED only.

GST Applicable as per prevailing rates above BSP, PLC & other Charges to be paid by the customer at every stage of demand.





## 2 SIDED OPEN HOMES WITH NO SHARING WALLS



## UNIT PLAN

(1720 Sq. Ft. Super Area) 3 BEDROOMS, 4 BALCONIES & 3 WASHROOMS





#### **INTERIOR CONCEPT**

ARTISTIC RENDITION OF 3 BHK UNIT



## **SPECIFICATIONS**

#### Living Room & Bedroom Specifications

- · Plastic Paint on Walls
- Flooring Double Charged Vitrified Tiles\*
- UPVC Doors & Windows
- Modular Wardrobes in 3 Bedrooms
- Laminated Wooden Flush Doors
- · Modular Switches with ISI Mark Wiring
- AC Pipe Provisioning
- 4 Fans





#### **Kitchen Specifications**

- Dado Tiles on Walls
- UPVC Windows
- Branded Faucets
- Modular Switches
- Modular Kitchen with Cabinets
- Chimney
- Hobs
- OTG
- RO PURIFIER
- Stainless Steel Double Sink\*
- Granite Marble Counter Top
- Flooring- Double Charged Vitrified Tiles\*

#### **Bathroom Specifications**

- Plumbing Fitting UPVC/CPVC or